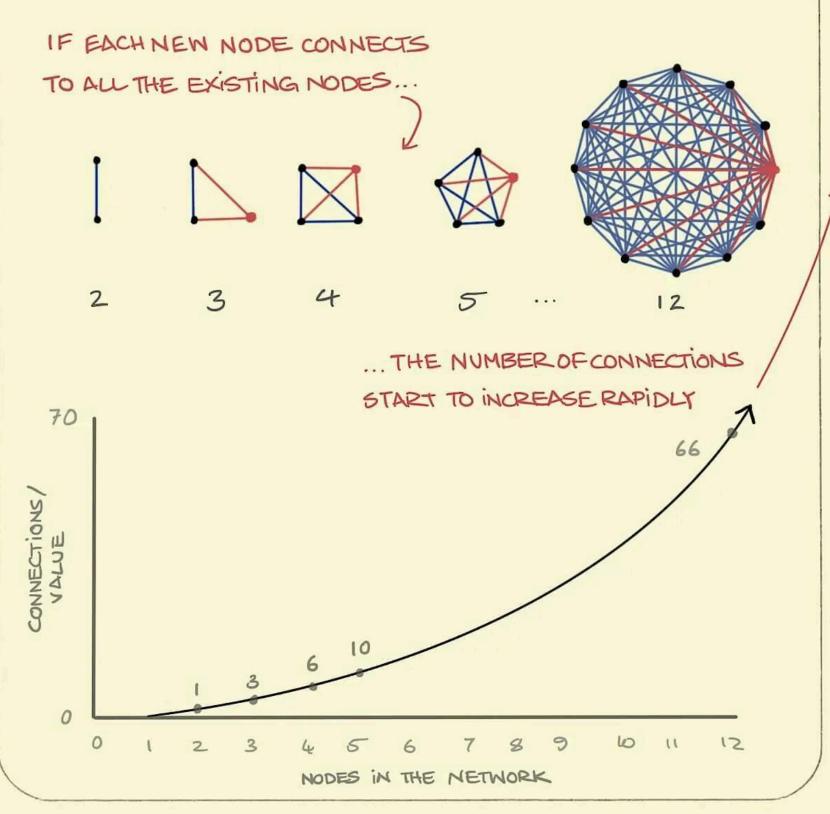

#### METCALFE'S LAW

THE VALUE OF A ... NETWORK IS
PROPORTIONAL TO THE SQUARE OF
THE NUMBER OF ... USERS.

- ROBERT METCALFE

sketchplanations