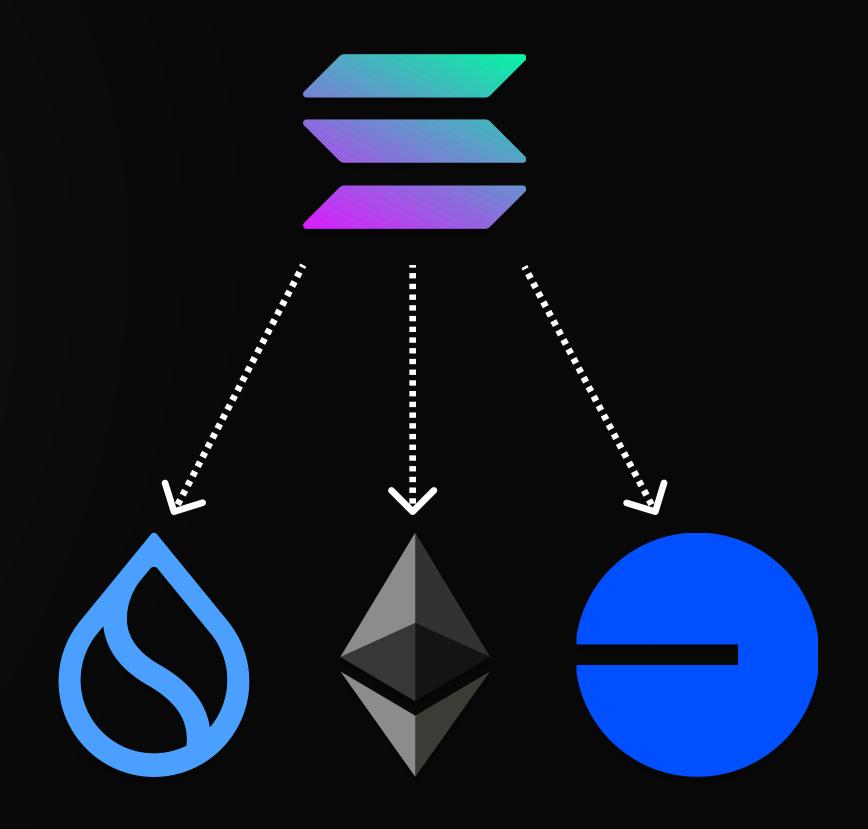

#### Wormhole

- Launch liquidity pools on ETH, Base, SUI
- Become "Chain Agnostic"