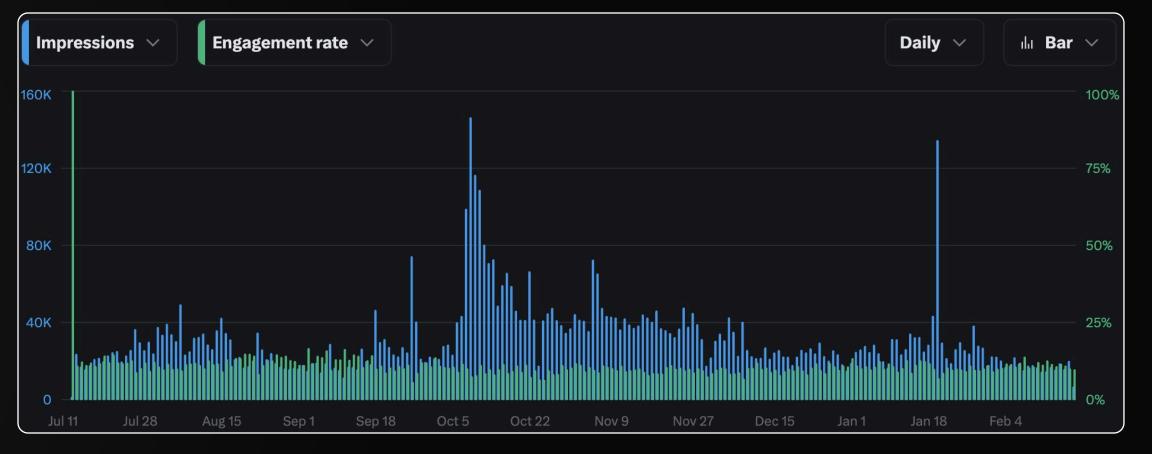

#### YouTube

- Opportunity for long form content.
- Non-crypto demographic reach.

20K
Followers

T. T. Views

6.9M
Impressions

\*All data is pulled from Sigma socials